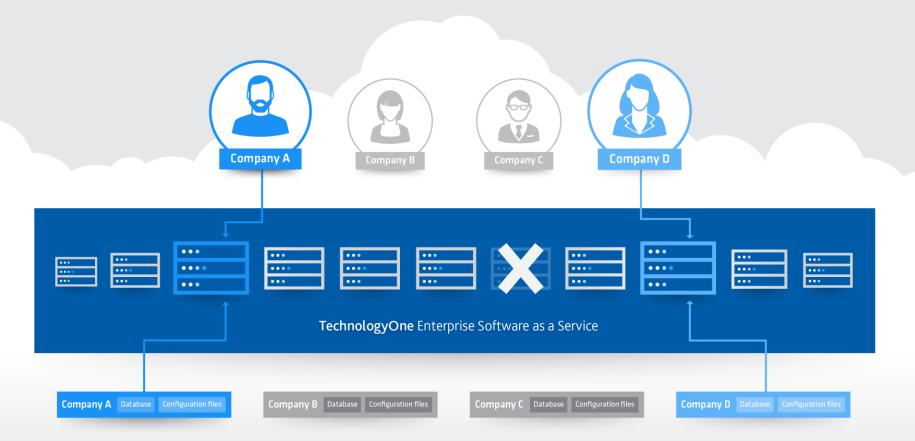

#### SaaS - Mass Production - Highly Configurable Experience

Multi-tenant infrastructure, single-tenant database